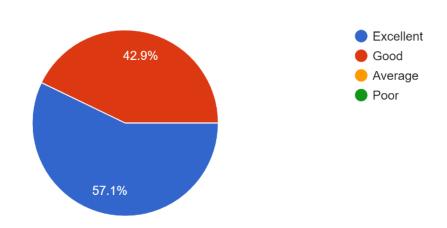

butes of the students of SRCC applying for your organisation



| Which skill set of SRCC students needs further strengthening?           |
|-------------------------------------------------------------------------|
| Collaboration, Team Work                                                |
| Quantitaive & Qualitative Problem Solving skills                        |
| Case study preparation and research about the topic well                |
| Communication and presentation skills can be polished                   |
| The way case prep is done should be improved a bit. The interviews feel |
| very rehearsed, candidates use very similar frameworks, answers, etc.   |
| IT Skills                                                               |

How would you rate your hiring experience in SRCC