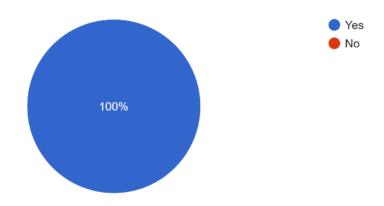

Do you find the appropriate fit between the job requirements and the students of SRCC?

How would you rate the following attributes of the students of SRCC applying for your organisation

| Which skill set of SRCC students needs further strengthening?           |
|-------------------------------------------------------------------------|
| Collaboration, Team Work                                                |
| Quantitaive & Qualitative Problem Solving skills                        |
| Case study preparation and research about the topic well                |
| Communication and presentation skills can be polished                   |
| The way case prep is done should be improved a bit. The interviews feel |
| very rehearsed, candidates use very similar frameworks, answers, etc.   |
| IT Skills                                                               |