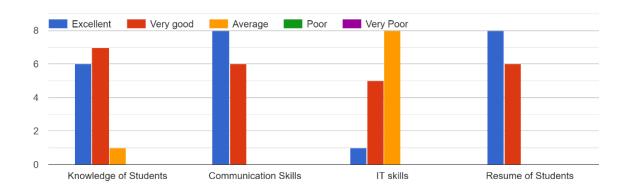

Do you find the appropriate fit between the job requirements and the students of SRCC?

How would you rate the following attributes of the students of SRCC applying for your organisation

| Which skill set of SRCC students needs further strengthening?           |
|-------------------------------------------------------------------------|
| Collaboration, Team Work                                                |
| Quantitaive & Qualitative Problem Solving skills                        |
| Case study preparation and research about the topic well                |
| Communication and presentation skills can be polished                   |
| The way case prep is done should be improved a bit. The interviews feel |
| very rehearsed, candidates use very similar frameworks, answers, etc.   |
| IT Skills                                                               |